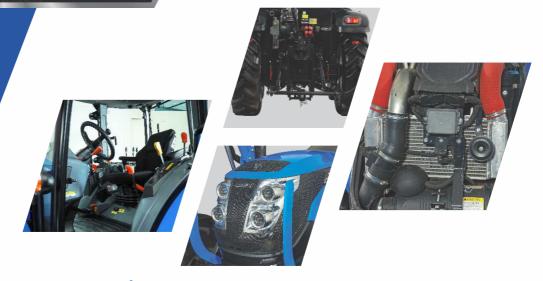

## • THE TOUGHEST • PERFORMER • • \*\*\* FOR YOUR FIELD \*\*\* •

| EATURES                                                      | <b>≥50</b> CABIN         |
|--------------------------------------------------------------|--------------------------|
| TL ENGINE 🕳                                                  |                          |
| o. of cylinders / capacity (cc) / valves / emissions level   | 3/ 3065/ 4/ CRDi Stage V |
| fter treatment system                                        | DOC + DPF                |
| ated engine power (kw/Hp)                                    | 37.3/50                  |
| ated engine speed                                            | 2000                     |
| ax. torque (Nm)                                              | 220@1400 Rpm             |
| spiration                                                    | Turbo charged            |
| tercooler                                                    | Yes                      |
| r Cleaner                                                    | Dual Stage Dry Type      |
| odraft Exhaust Pipe                                          | Yes                      |
| uel tank capacity (L)                                        | 72                       |
| RANSMISSION #                                                |                          |
| 2x12 Synchro Shuttle transmission (4WD)                      | Yes                      |
| Maximum forward speed                                        | 1.3kmph                  |
| Minimum forward speed                                        | 30kmph                   |
| RONT AXLE                                                    |                          |
| ND Front Axle                                                | Yes                      |
| fferential Lock                                              | Mechanical               |
| VD Actuation                                                 | Mechanical               |
| ake Actuation                                                | Mechanical Assist        |
| TO <b>()—</b>                                                |                          |
| TO Type                                                      | Mechanical               |
| 0/540E                                                       | Yes                      |
| DRAULIC O-                                                   |                          |
| draulic pump flow (lpm)                                      | 45                       |
| pen center mechanical draft control                          | Yes                      |
| p link draft sensing                                         | Yes                      |
| ftomatic system                                              | Yes                      |
| ft Capacity                                                  | 2500 KG                  |
| nkage Category                                               | II                       |
| ax. no. of rear remotes                                      | 2/3 (0)                  |
| ax. no. of Mid remotes                                       | 2                        |
| EAR HITCHES                                                  |                          |
| Mark Swinging Drawbar                                        | Yes                      |
| RAILER BRAKES                                                |                          |
| ithout Trailer Brakes                                        | Yes                      |
| ECTRICALS (F)                                                |                          |
| uttery                                                       | 110AH 800CCA             |
| ternator                                                     | 90A/120A                 |
| utton Operated Battery Cut off Switch, 3 Pinsocket, Seven On | Yes                      |
| -11011                                                       |                          |
| ailer Socket                                                 |                          |