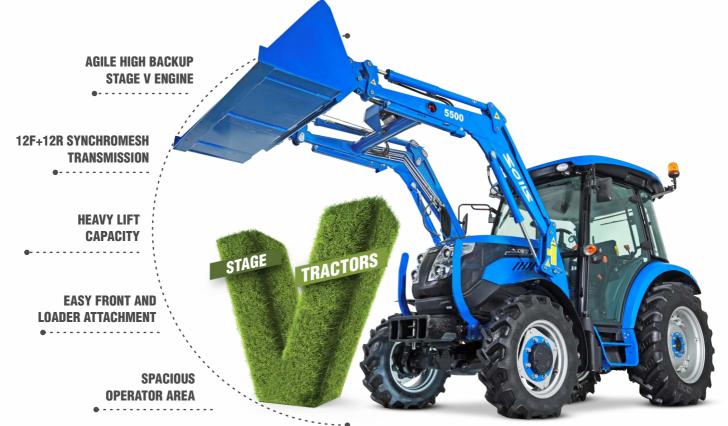

## • THE TOUGHEST • PERFORMER • • \*\*\* FOR YOUR FIELD \*\*\* •

| EATURES                                                      | <b>≥50</b> CABIN         |
|--------------------------------------------------------------|--------------------------|
| TL ENGINE 🕳                                                  |                          |
| o. of cylinders / capacity (cc) / valves / emissions level   | 3/ 3065/ 4/ CRDi Stage V |
| fter treatment system                                        | DOC + DPF                |
| ated engine power (kw/Hp)                                    | 37.3/50                  |
| ated engine speed                                            | 2000                     |
| ax. torque (Nm)                                              | 220@1400 Rpm             |
| spiration                                                    | Turbo charged            |
| tercooler                                                    | Yes                      |
| r Cleaner                                                    | Dual Stage Dry Type      |
| odraft Exhaust Pipe                                          | Yes                      |
| uel tank capacity (L)                                        | 72                       |
| RANSMISSION #                                                |                          |
| 2x12 Synchro Shuttle transmission (4WD)                      | Yes                      |
| Maximum forward speed                                        | 1.3kmph                  |
| Minimum forward speed                                        | 30kmph                   |
| RONT AXLE                                                    |                          |
| ND Front Axle                                                | Yes                      |
| fferential Lock                                              | Mechanical               |
| VD Actuation                                                 | Mechanical               |
| ake Actuation                                                | Mechanical Assist        |
| TO <b>()—</b>                                                |                          |
| TO Type                                                      | Mechanical               |
| 0/540E                                                       | Yes                      |
| DRAULIC O-                                                   |                          |
| draulic pump flow (lpm)                                      | 45                       |
| pen center mechanical draft control                          | Yes                      |
| p link draft sensing                                         | Yes                      |
| ftomatic system                                              | Yes                      |
| ft Capacity                                                  | 2500 KG                  |
| nkage Category                                               | II                       |
| ax. no. of rear remotes                                      | 2/3 (0)                  |
| ax. no. of Mid remotes                                       | 2                        |
| EAR HITCHES                                                  |                          |
| Mark Swinging Drawbar                                        | Yes                      |
| RAILER BRAKES                                                |                          |
| ithout Trailer Brakes                                        | Yes                      |
| ECTRICALS (F)                                                |                          |
| uttery                                                       | 110AH 800CCA             |
| ternator                                                     | 90A/120A                 |
| utton Operated Battery Cut off Switch, 3 Pinsocket, Seven On | Yes                      |
| -11011                                                       |                          |
| ailer Socket                                                 |                          |

| FEATURES               | <b>≶50</b> cabin |
|------------------------|------------------|
| DIMENSIONS 💑           |                  |
| Wheelbase (mm)         | 2225             |
| Overall Height (mm)    | 2690/2480        |
| Overall Width (mm)     | 1840-1880        |
| Overall Length (mm)    | 3825-4055        |
| Front Track Width (mm) | 1570             |
| Rear Track Width (mm)  | 1450             |
| Ground Clearance (mm)  | 310              |
| Unladen Mass (Kg)      | 2870             |
| Tyre Combination       | 9.5x20 & 13.6x28 |